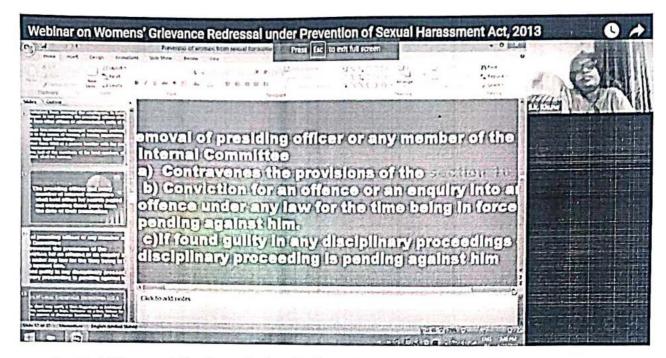

ort of sexual harassment from women in a time-bound and extremely confidential manner.

A webinar organized on Womens'Grievance Redressal under Prevention of Sexual Harassment Act, 2013 to sensitize working women about Posh Act was conducted on 24th June 2021 in association with Mahatma Gandhi Vidyamandirs Trust Smt. Khune Shakuntala Assistant Professor law college delivering lecture on Posh Act. She explained to women about importance and how it is introduced from 2013 for working women. about teacher centered and student centric method. She explains needs and objectives of Posh act 2013. Women Participants from different colleges were attended the Programme and gave their valuable feedback.



Principal
I oknete Vyankatrao Hiray
Ari s, Science & Commerce College
Panchavati, Nashik - 3.



Smt. Khune Shakuntala delivering lecture on Womens'Grievance Redressal under Prevention of Sexual Harassment Act, 2013

Youtube Link for the webinar - https://www.youtube.com/watch?v=6yzpSCZg8w0

#### List of the staff attended webinar

| SR.NO. | NAME OF THE EMPLOYEE      |  |
|--------|---------------------------|--|
| 1.     | PRIN.DR.C.G.DIGHAVKAR     |  |
| 2.     | DR. SMT. RESHAM BHALLA    |  |
| 3.     | DR.M.A.BHARDWAJ           |  |
| 4.     | SMT.SANAP S.K.            |  |
| 5.     | SMT. A.S. PATIL           |  |
| 6.     | Dr. SMT.Y.A.HIRAY         |  |
| 7.     | SMT.P.B.MARAKWAR          |  |
| 8.     | SHRI V.S.BACHHAV          |  |
| 9.     | SMT. N.V.SADGIR           |  |
| 10.    | SMT. R.M.DEORE            |  |
| 11.    | SHRI.S.V.PAWAR            |  |
| 12.    | SMT.