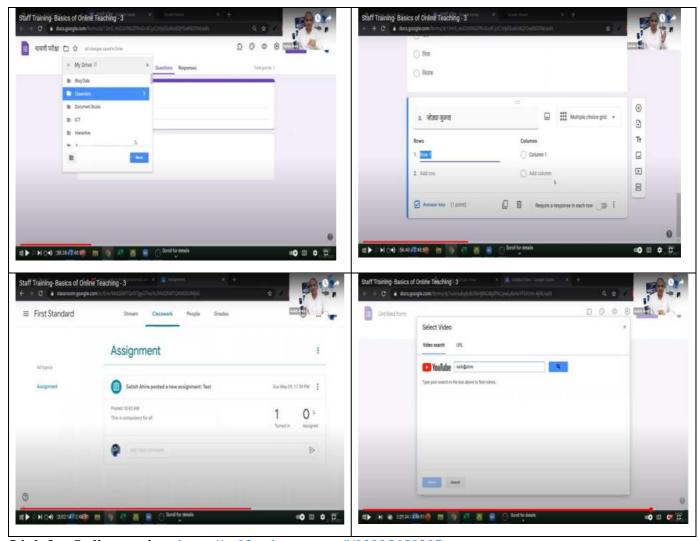

utu.be/n\_ZAe8JkWvY</a>

### **5] Online Presentations**

Mahatma Gandhi Vidyamandir and LokneteVyankatraoHiray Arts, Science and Commerce College, Panchavati, Nashik (MS)-422003 jointly organized a online lecture series for teaching faculties of schools, junior and senior colleges during the Covid-19 pandemic situation. Our college takes a leading role in organizing various activities in online mode. One of the activities was the Teachers Training Programme on "Information and Communication Technology (ICT)".

Date: Monday, June 07, 2021

For this, one of our faculty, Mr. Satish A. Ahire, an expertise in ICT tools and techniques, was the resource person who delivered a lecture on google forms & google drive with various effects on teaching and learning methods etc.

### **Photo proof:**



Link for Online session: <a href="https://us02web.zoom..us/j/83995658207">https://us02web.zoom..us/j/83995658207</a>

 $\label{lem:cordingLink:https://us02web.zoom.us/rec/share/8zBlFr1mzXuP3Xot6QTaGfUOf-sJ5NL9hT7Aee8i-ygnySXdMKq8baPcTfNRuuIB.hNwLDbVDjdlObdE0$ 

Access Passcode: #=XYt6r2

 $\frac{https://us02web.zoom.us/rec/share/}{dMClZk} \frac{CjdfLmk1zRW3cT6fjleUSO9P3IR8gHjWsMdikSiVz1Ao0}{EBDHGfJVAkp.A5lTxCkvq} \frac{SeVg8g}{SeVg8g}$ 

Access Passcode: F#Lt5U\*w

Youtube Link for the webinar: <a href="https://youtu.be/Q8AFF\_C1VO8">https://youtu.be/Q8AFF\_C1VO8</a>

### **6] Online Presentations**

Mahatma Gandhi Vidyamandir and LokneteVyankatraoHiray Arts, Science and Commerce College, Panchavati, Nashik (MS)-422003 jointly organized a online lecture series for teaching faculties of s