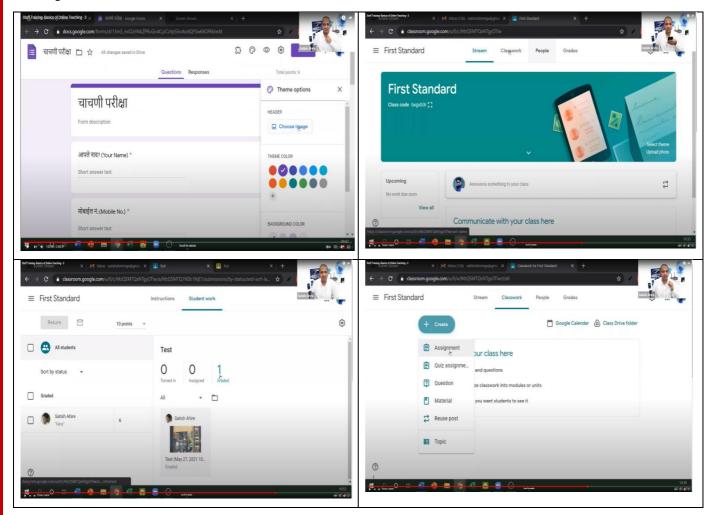

tps://youtu.be/As42Jxy3hVU">https://youtu.be/As42Jxy3hVU</a>

Mahatma Gandhi Vidyamandir and LokneteVyankatraoHiray Arts, Science and Commerce College, Panchavati, Nashik (MS)-422003 jointly organized a online lecture series for teaching faculties of schools, junior and senior colleges during the Covid-19 pandemic situation. Our college takes a leading role in organizing various activities in online mode. One of the activities was the Teachers Training Programme on "Information and Communication Technology (ICT)".

Date: Friday, May 28, 2021

For this, one of our faculty, Mr. Satish A. Ahire, an expertise in ICT tools and techniques, was the resource person who delivered a lecture on, Google Docs, Google Forms, Google Slides, Google Spreadsheets. Important settings etc.

#### Photo proof



Link for Online session::https://us02web.zoom.us/j/85708934060

#### Recording

Link: https://us02web.zoom.us/rec/share/CNKp6kAG0yRIoA2zvz34GSISOnbokqr1NDHHP8kDFrN4Q9tHZcOwrcOfOvUJDVP6.6KaHXmI9N-vlncRV

Access Passcode: tE+26x\*8

Youtube Link for the webinar: https://youtu.be/Q8AFF\_C1VO8

on "Information and Communication Technology (ICT)".

Mahatma Gandhi Vidyamandir and LokneteVyankatraoHiray Arts, Science and Commerce College, Panchavati, Nashik (MS)-422003 jointly organized a online lecture series for teaching faculties of schools, junior and senior colleges during the Covid-19 pandemic situation. Our college takes a leading role in organizing various activities in online mode. One of the activities was the Teachers Training Programme

Date: Saturday, May 29, 2021

For this, one of