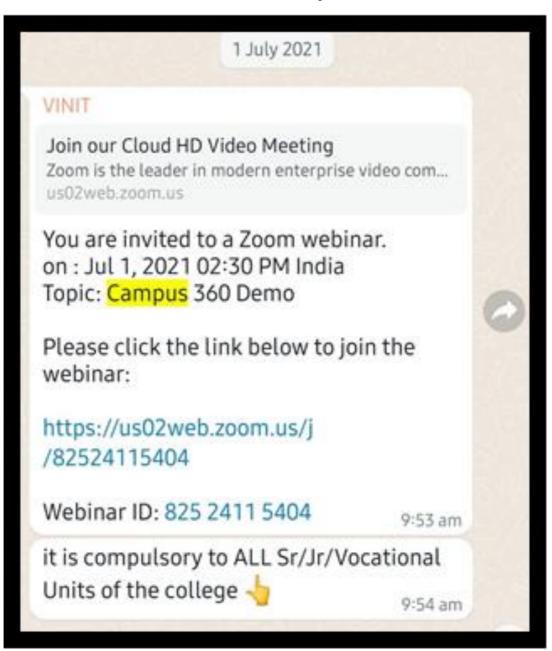

Prof. Jaswinder/Singh S.G.T.B. Khalsa College University of Delhi Dank Principal

Project Head & Joint Director GAD-TLC of Ministry of Prof. Vintal Rarh Education

JNIQUE CERTIFICATE No: OFDP-82/058

LVH College, Nashik

Dr. BAS. Jagdale Trustee, MGV Principal

udule

Mahatma Gandhi Vidyamandir's Loknete Vyankatrao Hiray Arts Science & Commerce College Nashik

Ministry of Education Government of India सत्यमेव जयते

### Certificate

ICT Enabled Teaching in Higher Education FACULTY DEVELOPMENT PROGRAM 04th May 2022 to 10th May 2022

This is to certify that

# SHEWALE PRAKASH KARBHARI of M. G. VIDYAMANDIR, 'S, ARTS, SCIENCE & COMMERCE COLLEGE PANCHAVATI NASHIK

mode. This online FDP is equivalent to face to face one week FDP. The one week's involvement included attendance during has successfully completed One-Week Online National Faculty Development Program jointly organized by Mahatma Gandhi Vidyamandir's Loknete Vyankatrao Hiray Arts, Science and Commerce College, Nashik and Guru Angad Dev Teaching Learning Centre, SGTB Khalsa College, University of Delhi under the Pandit Madan Mohan Malaviya National Mission on Teachers and Teaching (PMMMNMTT) of Ministry of Education. This was conducted in online mode with one week's involvement in a flexible live/recorded sessions, hands on activities, submission of quizzes, assignments and project. The participant has obtained Grade "A" as required for promotion under CAS of UGC and AICTE.

Prof. Jaswinder Singh S.G.T.B. Khalsa College University of Delhi Dans

LVH College, Nashik Dr. B.S. Jagdale Trustee, MGV

NIQUE CERTIFICATE No: OFDP-82/075

Mahatma Gandhi Vidyamandir's Loknete Vyankatrao Hiray Arts Science & Commerce College

nete Vyankatran Panchavat

Gence & Comm

Ministry of Education Government of India सत्यमेव जयते

Mahatma Gandhi Vidyamandir's Loknete Vyankatrao Hiray Arts Science & Commerce College

Nashik

COLDEN TUBILLE YEAR

### Lertificate

ICT Enabled Teaching in Higher Education FACULTY DEVELOPMENT PROGRAM 04th May 2022 to 10th May 2022

This is to certify that

# DR. A.P. WANARASE of MGVS LOKNETE VYANKATRAO HIRAY COLLEGE PANCHAVATI,

NASHIK

mode. This online FDP is equivalent to face to face one week FDP. The one week's involvement included attendance during Teaching (PMMMNMTT) of Ministry of Education. This was conducted in online mode with one week's involvement in a flexible live/recorded sessions, hands on activities, submission of quizzes, assignments and project. The participant has obtained Grade "A" Vidyamandir's Loknete Vyankatrao Hiray Arts, Science and Commerce College, Nashik and Guru Angad Dev Teaching Learning Centre, SGTB Khalsa College, University of Delhi under the Pandit Madan Mohan Malaviya National Mission on Teachers and has successfully completed One-Week Online National Faculty Development Program jointly organized by Mahatma Gandhi as required for promotion under CAS of UGC and AICTE.

Prof. Jaswinder Singh S.G.T.B. Khalsa College University of Delhi Jan Principal

LVH College, Nashik Dr. B.S. Jagdale Trustee, MGV udue Principal

Project Head & Joint Director GAD-TLC of Ministry of Education Prof. Vinlal Rarh

Guru Angad Dev
Teaching Learning Centre
A Centre of Ministry of Education
under PMMMNMTT

सत्यमेव जयते Government of India Ministry of Education

Mahatma Gandhi Vidyamandir's Loknete Vyankatrao Hiray Arts Science & Commerce College

Nashik

GOLDEN JUBILEE YEAR

### Certificate

04<sup>th</sup> May 2022 to 10<sup>th</sup> May 2022 FACULTY DEVELOPMENT PROGRAM ICT Enabled Teaching in Higher Education

This is to certify that

## DR. RAKESH VASANTRAO PATIL of MGV'S LOKNETE VYANKATRAO HIRAY ARTS, SCI. & COMM. COLLEGE, PANCHAVATI, NASHIK AFFILIATED TO S. P. P. U., PUNE

mode. This online FDP is equivalent to face to face one week FDP. The one week's involvement included attendance during Teaching (PMMMNMTT) of Ministry of Education. This was conducted in online mode with one week's involvement in a flexible live/recorded sessions, hands on activities, submission of quizzes, assignments and project. The participant has obtained Grade "A" Vidyamandir's Loknete Vyankatrao Hiray Arts, Science and Commerce College, Nashik and Guru Angad Dev Teaching Learning Centre, SGTB Khalsa College, University of Delhi under the Pandit Madan Mohan Malaviya National Mission on Teachers and has successfully completed One-Week Online National Faculty Development Program jointly organized by Mahatma Gandhi as required for promotion under CAS of UGC and AICTE.

Prof. Jaswinder/Singh Principal S.G.T.B. Khalsa College

University of Delhi

Dr. B.S. Jagdale Trustee, MGV Principal LVH College, Nashik

Prof. Vinfal Rarh Project Head & Joint Director GAD-TLC of Ministry of Education

UNIQUE CERTIFICATE No: OFDP-82/067

This is to certify that you have successfully completed the following Independent Study Program sponsored by the American Psychological Association's (APA) Office of Continuing Education in Psychology (CEP):

Using Technology to Captivate Learners: New

Research from Psychologists Completion Date: 2022-02-08

CE Credits: 1.00

This program has been reviewed and approved by the APA CEP Office to offer Continuing Education (CE) credit for psychologists. The APA CEP Office maintains responsibility for the content of the program.

Greg Neimeyer, PhD

Associate Executive Director

Continuing Education and Professional Development

With my signature, I certify that I completed the above-named Independent Study Program in its entirety.

Dr Mrunal Bhardwai

Participant's Name

Cience & Commercia

This is to certify that you have successfully completed the following Independent Study Program sponsored by the American Psychological Association's (APA) Office of Continuing Education in Psychology (CEP):

Are You Burned Out? Here Are the Signs and What to

Do About Them

Completion Date: 2022-03-22

CE Credits: 1.00

This program has been reviewed and approved by the APA CEP Office to offer Continuing Education (CE) credit for psychologists. The APA CEP Office maintains responsibility for the content of the program.

Greg Neimeyer, PhD

Associate Executive Director

Continuing Education and Professional Development

With my signature, I certify that I completed the above-named Independent Study Program in its entirety.

Dr Mrunal Bhardwaj

Participant's Name

This is to certify that you have successfully completed the following Independent Study Program sponsored by the American Psychological Association's (APA) Office of Continuing Education in Psychology (CEP):

Psychological Testing Assessments are Going

High-Tech

Completion Date: 2022-04-10

CE Credits: 1.00

This program has been reviewed and approved by the APA CEP Office to offer Continuing Education (CE) credit for psychologists. The APA CEP Office maintains responsibility for the content of the program.

Participant's Name

### UGC-HUMAN RESOURCE DEVELOPMENT CENTRE

RANI DURGAWATI UNIVERSITY, JABALPUR, M.P.

CRT/UGCHRDC/RDVV/FIP7

DT: 13.01.2022

E.CERTIFICATE
ONLINE 7TH FACULTY INDUCTION PROGRAMME
FROM 13.12.2021 to 13.01.2022

THIS IS TO CERTIFY THAT

MS VIDYA FAKIRA SURVE,
ASSISTANT PROFESSOR, MARATHI,
MGV'S LOKNETE VYANKATRAO HIRE COLLEGE,
PANCHAVATI, NASHIK,
SAVITRIBAI PHULE PUNE UNIVERSITY,
PUNE, MAHARASHTRA

PARTICIPATED IN THE
ONLINE 7TH FACULTY INDUCTION PROGRAMME
FROM 13.12.2021 to 13.01.2022

AND

**OBTAINED GRADE A+** 

(Prof. Kapil Deo Mishra)
VICE-CHANCELLOR

(Prof. Kamlesh Mishra)

DIRECTOR

(DR. SANJEEV K PANDEY)
COURSE CO-ORDINATOR

SHIm de

RKDF UNIVERSITY, BHOPAL (MP)

One Week

Faculty Development Programme of

IMPLEMENTATION OF NEP 2020 IN HIGHER EDUCATION (February 17-22, 2022)

### CERTIFICATE

OF PARTICIPATION

This is to certify that

Wadge Vrushali Rangnath

of

Loknete Vyankatrao Hiray Arts science and Commerce College Panchavati Nashik

has participated in one week Faculty Development Programme (online) on "Implementation of NEP-2020 in Higher Education" organised by RKDF University, Bhopal(MP) and Supported by Makhanlal Chaturvedi Rashtriya Patrakarita Vishwavidyalaya, Bhopal(MP), held on 17<sup>th</sup> February to 22<sup>th</sup> February 2022.

Dr. Sharad Gangele Principal, Bhabha College of Engg. RKDF University, Bhopal Convenor, FDP Dr. B.N. Singh Director Management RKDF University Bhopal Dr. Sudesh Kumar Sohani
Vice Chancellor
RKDF University
Bhopal

### UNIVERSITY GRANTS COMMISSION HUMAN RESOURCE DEVELOPMENT CENTRE

University of Mumbai

### UGC SPONSORED ONLINE REFRESHER COURSE

This is to certify that

Pragati Balajirao Marakwar

from

Loknete Vyankatrao Hire College, Panchavati, Nashik

participated in the

REFRESHER COURSE

in

SOCIAL SCIENCES (ID)

conducted from November 22 to December 04, 2021

and obtained Grade B

Co-ordinator

Co-ordinator
Dec. 04, 2021, MUMBAI

Director

Vice-Chancellor

### Roll No:NPTEL22CS52S43970378

TO ANIL BHIMRAO PATIL

14, VYANKATESH PARK APARTMENT
SAVARKAR NAGAR, GANGAPUR RD
NASHIK
MAHARASHTRA - 422013
PH. NO:8208486402

| No. of weeks of<br>NPTEL Courses | Equivalence of NPTEL course with regular FDP |
|----------------------------------|----------------------------------------------|
| 4                                | 1 FDP of one week                            |
| 8                                | Full FDP of one week                         |
| 12                               | 1 1 FDP                                      |

**Duration of NPTEL course: 12 Weeks** 

### NPTEL-AICTE Faculty Development Programme

1

1

(Funded by the MoE, Govt of India)

This certificate is awarded to

### ANIL BHIMRAO PATIL

for successfully completing the course

Introduction to Industry 4.0 and Industrial

Internet of Things

with a consolidated score of 57 %

Prof, Andrew Thangaraj
NPTEL Coordinator
IIT Madras

(Jan-Apr 2022)

Prof. Dileep N. Malkhede
Advisor-I (Research, Institute & Faculty Development)
All India Council for Technical Education

Roll No: NPTEL22C552S43970378

The condidate has studied the above course through MOOCs mode, has submitted online assignments and passed proctored exams.

This certificate is therefore acceptable for promotions under CAS as per AICTE notifications dated 24" July 2018, similar to other retresher / orientation courses.

F.No. AICTE / RIFD / FDP through MOOCs / 2017-18

### Teaching Learning Centre, Ramanujan College University of Delhi

UNIOR SHE OF AMERICAN AND TEACHERS AND TEACHING

This is to certify that

Dr.Rupali Mansaram Deore

L.V.H.College, Parchameli, Roublik d Calling inter-chschy, such y tang-week hetresher course on

"Managing Online Classes & Co-creating MODCS 12.0"

from 07-21 Month, 2022 and obtained Grade A.

### CERTIFICATE OF PARTICIPATION

KOMAL LAXMAN JAGZAP

has participated in the five days Faculty Development Programme on ' Contemporary Issues and Methods of Health Economics Analysis 'during 1st Aug to Sth Aug 2022, organized by Amity School Economics, Kolkata.

SA

This is to certify that Mr./Ms./Mrs./Dr./Prof. ..

SIGNATURE OF HOL

Prof. (Dr.) Sanjay Kumur Vice Chancellor, Amity Unitersity, Kolkuta

### RKDF UNIVERSITY, BHOPAL (MP)

One Week
Faculty Development Programme on
IMPLEMENTATION OF NEP 2020 IN HIGHER EDUCATION
(February 17-22, 2022)

### CERTIFICATE OF PARTICIPATION

This is to certify that

Prof. AHER SUJATA VASANT.

of

Loknete Vyankatrao Hiray Art's, Science and Commerce College Panchvatí, Nashik.

has participated in one week Faculty Development Programme (online) on "Implementation of NEP-2020 in Higher Education" organised by RKDF University, Bhopal(MP) and Supported by Makhanlal Chaturvedi Rashtriya Patrakarita Vishwavidyalaya, Bhopal(MP), held on 17<sup>th</sup> February to 22<sup>th</sup> February 2022.

Dr. Sharad Gangele Principal, Bhobha College of Engg. RKDF University, Bhopal Convenor, FDP Dr. B.N. Singh Director Monagement RKDF University Bhopal Dr. Sudesh Kumar Sohani Vice Chancellor RKDF University Bhopal

### Roll No:NPTEL22HS11S44020603

SHRADDHA VIHAR COLONY, INDIRA NAGAR, To dr yogesh devidas wankhede d-17, shiymangal paradise, MAHARASHTRA - 422009 PH. NO :9881168509 NASHIK

| Equivalence of NPTEL course with regular FDP | 1 FDP of one week | Full FDP of one week | 1 <sup>1</sup> / <sub>2</sub> FDP |
|----------------------------------------------|-------------------|----------------------|-----------------------------------|
| o. of weeks of<br>PTEL Courses               | 4                 | 8                    | 12                                |

**Duration of NPTEL course: 8 Weeks** 

### Faculty Development Programme NPTEL-AICTE (Funded by the Ministry of HRD, Govt. of India)

This certificate is awarded to

DR YOGESH DEVIDAS WANKHEDE

for successfully completing the course **Emotional Intelligence**  with a consolidated score of 81 %

Guru Angad Dev
Teaching Learning Centre
A Centre of Ministry of Education
under PMMMNMTT

सत्यमेव जयते Government of India Ministry of Education

Sri Guru Tegh Bahadur Khalsa College University of Delhi

lashik - 422 00