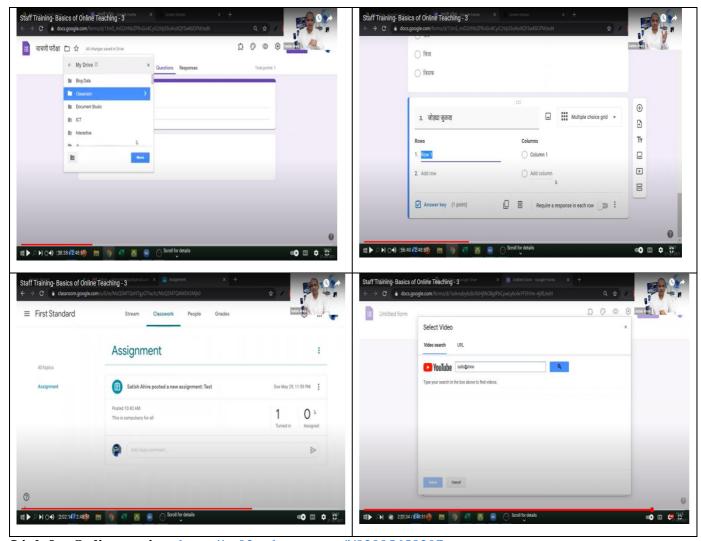

youtu.be/n\_ZAe8JkWvY</a>

#### **5] Online Presentations**

Mahatma Gandhi Vidyamandir and LokneteVyankatraoHiray Arts, Science and Commerce College, Panchavati, Nashik (MS)-422003 jointly organized a online lecture series for teaching faculties of schools, junior and senior colleges during the Covid-19 pandemic situation. Our college takes a leading role in organizing various activities in online mode. One of the activities was the Teachers Training Programme on "Information and Communication Technology (ICT)".

Date: Monday, June 07, 2021

For this, one of our faculty, Mr. Satish A. Ahire, an expertise in ICT tools and techniques, was the resource person who delivered a lecture on google forms & google drive with various effects on teaching and learning methods etc.

#### Photo proof:



Link for Online session: <a href="https://us02web.zoom..us/j/83995658207">https://us02web.zoom..us/j/83995658207</a>

 $\label{lem:cordingLink:https://us02web.zoom.us/rec/share/8zB1Fr1mzXuP3Xot6QTaGfUOf-sJ5NL9hT7Aee8i-ygnySXdMKq8baPcTfNRuuIB.hNwLDbVDjdlObdE0$ 

Access Passcode: #=XYt6r2

 $\frac{https://us02web.zoom.us/rec/share/}{dMClZk} \frac{CjdfLmk1zRW3cT6fjleUSO9P3IR8gHjWsMdikSiVz1Ao0}{EBDHGfJVAkp.A5lTxCkvq} \frac{SeVg8g}{SeVg8g}$ 

Access Passcode: F#Lt5U\*w

Youtube Link for the webinar: <a href="https://youtu.be/Q8AFF\_C1VO8">https://youtu.be/Q8AFF\_C1VO8</a>

#### **6] Online Presentations**

Mahatma Gandhi Vidyamandir and LokneteVyankatraoHiray Arts, Science and Commerce College, Panchavati, Nashik (MS)-422003 jointly organized a online lecture series for teaching faculties of