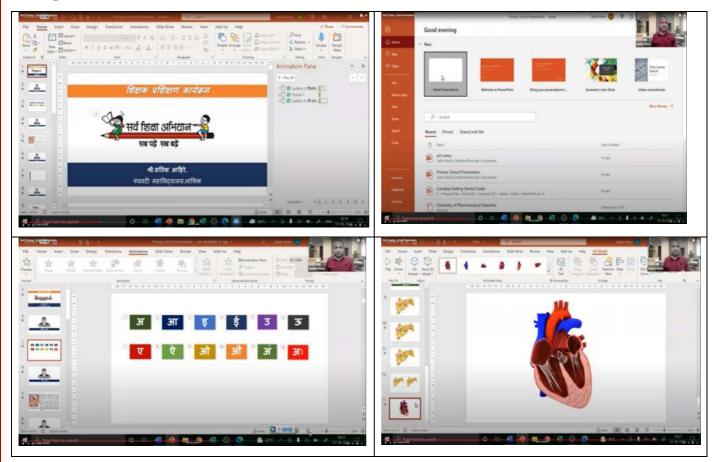

atma Gandhi Vidyamandir and LokneteVyankatraoHiray Arts, Science and Commerce College, Panchavati, Nashik (MS)-422003 jointly organized a online lecture series for teaching faculties of schools, junior and senior colleges during the Covid-19 pandemic situation. Our college takes a leading role in organizing various activities in online mode. One of the activities was the Teachers Training Programme on "Information and Communication Technology (ICT)".

Date: Tuesday, June 08, 2021

For this, one of our faculty, Mr. Satish A. Ahire, an expertise in ICT tools and techniques, was the resource person who delivered a lecture on the basics of MS Office Power Point and its uses for effective power point presentation with various effects on teaching and learning methods etc.

### **Photo proof:**



Link for Online session: https://us02web.zoom.us/j/84691081719

### Recording

Link:https://us02web.zoom.us/rec/share/JUYJaboeeyWZDbpnE8zzFz5m4Sdspg4NY8U0c7fdAOSmbj\_S\_K\_VlwBbxgemAp8.1aN5uxiGIJk7jywC\_

Access Passcode: F+eaK@T1

 $\frac{https://us02web.zoom.us/rec/share/sakDda6eF4bh8uWMSwVX4MvXOpNUnBNIRqI5GoHTwFII8D9FJ}{DDKW3rRwYL9bxgL.86TmgQEno6IFi1Ic}$ 

Access Passcode: i!TmfU76

Youtube Link for the webinar: <a href="https://youtu.be/n\_ZAe8JkWvY">https://youtu.be/n\_ZAe8JkWvY</a>

### 7] Assessment and Evaluation Using Google Classroom

Mahatma Gandhi Vidyamandir and LokneteVyankatraoHiray Arts, Science and Commerce College, Panchavati, Nashik (MS)-422003 jointly organized an online lecture series for teaching faculties of schools, junior and senior colleges during the Covid-19 p