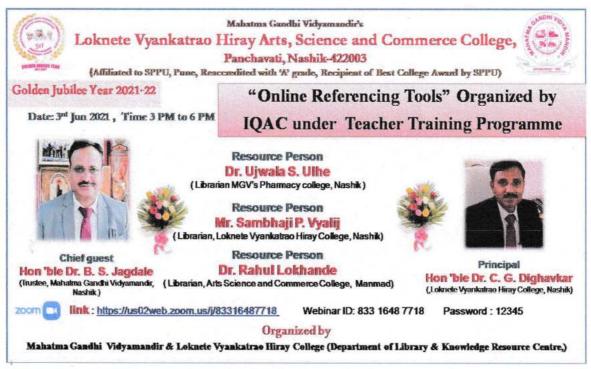

| Mr.Marke Sandip Ashok          |
| 86 | Mr. Deore Pritam Bapurao       |
| 87 | Mr.Pawar Ganesh D.             |
| 88 | Mr.Sanap Shankar Vasant        |
| 89 | Mr.Bodke Balu Daulat           |
| 90 | Mr. Khairnar Kiran Dipak       |
| 91 | Mr.Supare Ajay Dilip           |

IQAC Co-Ordinator Loknete Vyankatrao Hiray Arts, Science & Commerce College Panchavati, Nashik - 3



Principal
Loknete Vyankatrao Hiray
Arts, Science & Commerce College
Panchavati, Nashik - 3.



#### Mahatma Gandhi Vidyamandir's

#### Loknete Vyankatrao Hiray Arts, Science and Commerce College Panchavati, Nashik- 03

Panchavati, Nashik- 422 003 (M. S.) INDIA (NAAC Reaccredited at 'A' Level with CGPA 3.01)

Web site: www.lvhcollege.com \* E-mail: lvhcollege@gmail.com



Time: 3.00 to 6.00

Webinar ID: 833 1648 7718



#### Department of Library

Date: Thursday, June 03, 2021

Zoom application link: https://us02web.zoom.us/j/83316487718

Topic: Online Referencing Tools

Attendees : Teaching Staff
REPORT

Library Training Programme was organized by IQAC under Mahatma Gandhi Vidyamandir's and the Department of Library and Knowledge Resource Centre, MGV's Loknete Vyankatrao Hiray College, Nashik. This programme was held in the backdrop of Corona-19 pandemic to acquaint the professors of MGV's professional colleges like MGV's Arts, Science and Commerce college, HMCT, Law college, Pharmacy college, Agricultural college, MBA college and other sister institutions, about the availability of online reference tools which can be made available to students.

This programme was inaugurated and organized on 3<sup>rd