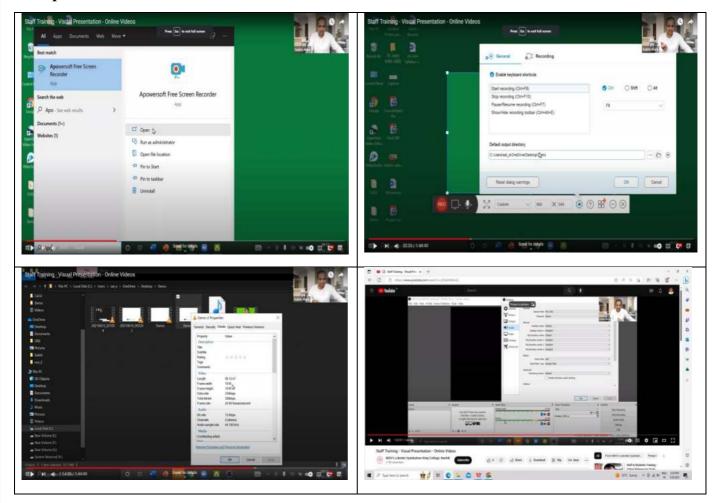

sentation - Online Videos

Mahatma Gandhi Vidyamandir and Loknete Vyankatrao Hiray Arts, Science and Commerce College, Panchavati, Nashik (MS)-422003 jointly organized a online lecture series for teaching faculties of schools, junior and senior colleges during the Covid-19 pandemic situation. Our college takes a leading role in organizing various activities in online mode. One of the activities was the Teachers Training Programme on "Information and Communication Technology (ICT)".

Date: Thursday, June 17, 2021

For this, one of our faculty, Mr. Satish A. Ahire, an expertise in ICT tools and techniques, was the resource person who delivered a lecture on audio-video recording, giving effects, sharing on youtube and its effective use for power-point presentation etc.

### **Photo proof:**



Link for Online session: <a href="https://us02web.zoom.us/j/87603423653">https://us02web.zoom.us/j/87603423653</a>

### Recording

Link: <a href="https://us02web.zoom.us/rec/share/16dXXEgk">https://us02web.zoom.us/rec/share/16dXXEgk</a> nEZT bwk6YzfNn8G2do4zg5JGB1JvRZUZgHgN KXrhe91FgvOYak4pqa.tMgJ2LAMyXWVS6jo

Access Passcode: 6h+L=qaY

Youtube Link for the webinar: <a href="https://youtu.be/sQ5a0ABibnQ">https://youtu.be/sQ5a0ABibnQ</a>

Mahatma Gandhi Vidyamandir and Loknete Vyankatrao Hiray Arts, Science and Commerce College, Panchavati, Nashik (MS)-422003 jointly organized a online lecture series for teaching faculties of schools, junior and senior colleges during the Covid-19 pandemic situation. Our college takes a leading role in organizing various activities in online mode. One of