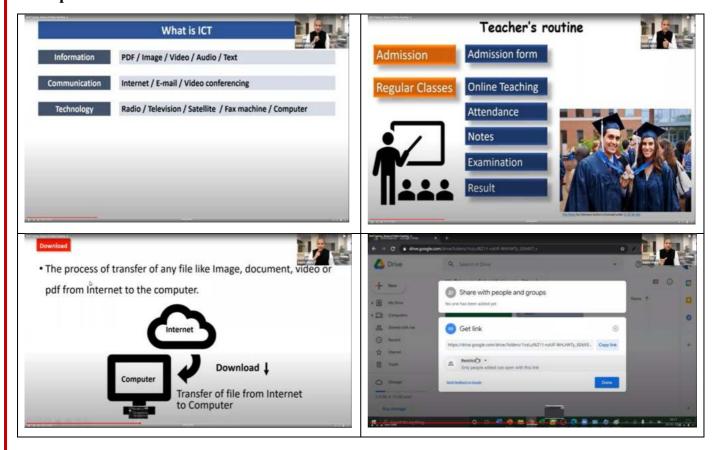

hi Vidyamandir and LokneteVyankatraoHiray Arts, Science and Commerce College, Panchavati, Nashik (MS)-422003 jointly organized a online lecture series for teaching faculties of schools, junior and senior colleges during the Covid-19 pandemic situation. Our college takes a leading role in organizing various activities in online mode. One of the activities was the Teachers Training Programme on "Information and Communication Technology (ICT)".

For this, one of our faculty, Mr. Satish A. Ahire, an expertise in ICT tools and techniques, was the resource person who delivered a lecture on the definition of computer, classification of computer, definition of software, classification of software, parts of the computer, what is antivirus, procedure for software installation etc.

### Photo proof



Link for Online session: https://us02web.zoom.us/j/88669724408

Recording Link: <a href="https://us02web.zoom.us/rec/share/ldjxS4">https://us02web.zoom.us/rec/share/ldjxS4</a> IMGjOok-Utk wLqsncHWQAOku7pbkhBiB4huPJz sij1C9-pGQtr8tUCo.Jrxq56PqyngUc8gE

Access Passcode: uDo22^uR

Youtube Link for the webinar: <a href="https://youtu.be/n\_ZAe8JkWvY">https://youtu.be/n\_ZAe8JkWvY</a>

### **5] Online Presentations**

Mahatma Gandhi Vidyamandir and LokneteVyankatraoHiray Arts, Science and Commerce College, Panchavati, Nashik (MS)-422003 jointly organized a online lecture series for teaching faculties of schools, junior and senior colleges during the Covid-19 pandemic situation. Our college takes a leading role in organizing various activities in online mode. One of the activities was the Teac